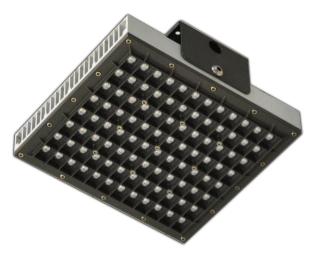

## **APPLICATION**

**SI96-07** is a professional LED floodlight, derived from the version for sports fields and light towers, specifically designed for heavy industry. It stands out for the use of silicone optics, sandwich-mounted between the front and the heatsink, both made of aluminium. The result is an efficient product with very little light dispersion and low glare. The narrow 45°x45° optics make it optimal for very high industrial areas.

| DESCRIPTION         | VALUE                              |
|---------------------|------------------------------------|
| Power               | 210W                               |
| Voltage             | 230V (100÷305V AC 50/60Hz)         |
| PFC                 | ≥0.95                              |
| Lightsource         | OSRAM Oslon Square power LED       |
| Brightness          | 31.200 lm                          |
| Color temperature   | 4000K / 5000K                      |
| Color rendering     | ≥70-80                             |
| Lenses              | silicone                           |
| Optic               | NARROW 45°X45°                     |
| Dimensions          | 330x300x120 mm                     |
| Material            | Aluminium/stainless steel/silicone |
| Insulation class    | l                                  |
| Weight              | 8 Kg                               |
| IP grade            | IP67/IP68                          |
| Woking temperature  | -30°C +60°C                        |
| IK resistance grade | 10                                 |
| Working humidity    | 0÷98% R                            |
| Lifetime            | >60.000 h L80                      |