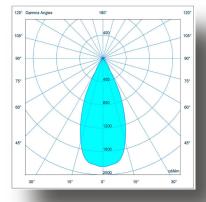

| 4000K / 5000K                      |
| Color rendering     | ≥70-80                             |
| Lenses              | silicone                           |
| Optic               | NARROW 45°X45°                     |
| Dimensions          | 330x300x120 mm                     |
| Material            | Aluminium/stainless steel/silicone |
| Insulation class    | l                                  |
| Weight              | 8 Kg                               |
| IP grade            | IP67/IP68                          |
| Woking temperature  | -30°C +60°C                        |
| IK resistance grade | 10                                 |
| Working humidity    | 0÷98% R                            |
| Lifetime            | >60.000 h L80                      |

## NARROW OPTIC 45°x45°