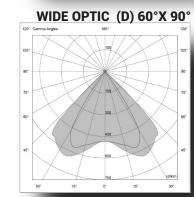

#### **ADVANTAGES**

- LSR silicone lenses: greater transparency than glass, resistance to high temperatures, anti-yellowing, resistance to oils and dust. 4 optics, wide, medium, narrow and hyper narrow.
- Body and front in aluminum to guarantee long life and resistance to atmospheric agents.
- Power supply integrated into the lamp body.
- High protection: FRONT SIDE LED IP68; DRIVER SIDE IP67.

## **OPTICS**

| ARROW OPTIC (C | 25°X 40° |
|----------------|----------|
|----------------|----------|

| Description         | SS96                                 | SS192                                |
|---------------------|--------------------------------------|--------------------------------------|
| Power               | 250W                                 | 500W                                 |
| Voltage             | 100÷305V AC 50/60Hz                  | 100÷305V AC 50/60Hz                  |
| PFC                 | ≥0.95                                | ≥0.95                                |
| Lightsource         | 96 NICHIA power LED                  | 192 NICHIA power LED                 |
| Brightness          | 32.000 lm                            | 64.000 lm                            |
| Color temperature   | 5000К /4000К                         | 5000K /4000K                         |
| Color rendering     | ≥80                                  | ≥80                                  |
| Lenses              | silicone                             | silicone                             |
| Optic               | MEDIUM, IPER NARROW,<br>NARROW, WIDE | MEDIUM, IPER NARROW,<br>NARROW, WIDE |
| Dimensions          | 330x300x115 mm                       | 660x300x115 mm                       |
| Material            | Aluminium/stainless steel/silicone   | Aluminium/stainless steel/silicone   |
| Insulation class    | ı                                    | I                                    |
| Weight              | 8 Kg                                 | 15.8 Kg                              |
| IP grade            | IP67/IP68                            | IP67/IP68                            |
| Working temperature | -30°C +50°C                          | -30°C +50°C                          |
| IK resistance grade | 10                                   | 10                                   |
| Working humidity    | 0÷98% R                              | 0÷98% R                              |
| Lifetime            | >60.000 h L80                        | >60.000 h L80                        |