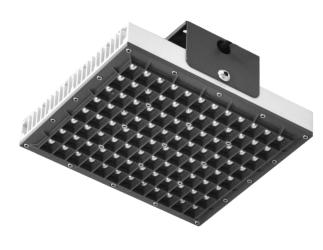

# **SS SPORT**

#### **APPLICATION**

**SS SPORT** is a line of professional LED floodlights for lighting stadiums and sports halls. It stands out for the use of silicone optics, sandwich-mounted between the front and the heatsink, both made of aluminium. The result is an efficient product, with very little light dispersion, low light pollution and zero glare to players and spectators.

#### **ADVANTAGES**

- LSR silicone lenses: greater transparency than glass, resistance to high temperatures, anti-yellowing, resistance to oils and dust. 4 optics, wide, medium, narrow and hyper narrow.
- Body and front in aluminum to guarantee long life and resistance to atmospheric agents.
- Power supply integrated into the lamp body.
- High protection: FRONT SIDE LED IP68; DRIVER SIDE IP67.

## **OPTICS**

| ARROW OPTIC (C | 25°X 40° |
|----------------|----------|
|----------------|----------|

| Description         | SS96                                 | SS192                                |
|---------------------|--------------------------------------|--------------------------------------|
| Power               | 250W                                 | 500W                                 |
| Voltage             | 100÷305V AC 50/60Hz                  | 100÷305V AC 50/60Hz                  |
| PFC                 | ≥0.95                                | ≥0.95                                |
| Lightsource         | 96 NICHIA power LED                  | 192 NICHIA power LED                 |
| Brightness          | 32.000 lm                            | 64.000 lm                            |
| Color temperature   | 5000К /4000К                         | 5000K /4000K                         |
| Color rendering     | ≥80                                  | ≥80                                  |
| Lenses              | silicone                             | silicone                             |
| Optic               | MEDIUM, IPER NARROW,<br>NARROW, WIDE | MEDIUM, IPER NARROW,<br>NARROW, WIDE |
| Dimensions          | 330x300x115 mm                       | 660x300x115 mm                       |
| Material            | Aluminium/stainless steel/silicone   | Aluminium/stainless steel/silicone   |
| Insulation class    | ı                                    | I                                    |
| Weight              | 8 Kg                                 | 15.8 Kg                              |
| IP grade            | IP67/IP68                            | IP67/IP68                            |
| Working temperature | -30°C +50°C                          | -30°C +50°C                          |
| IK resistance grade | 10                                   | 10                                   |
| Working humidity    | 0÷98% R                              | 0÷98% R                              |
| Lifetime            | >60.000 h L80                        | >60.000 h L80                        |