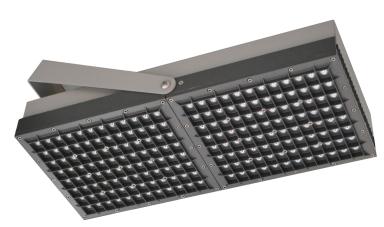

# **SS SPORT**

#### **APPLICATION**

**SS SPORT** is a line of professional LED floodlights for lighting stadiums and sports halls. It stands out for the use of silicone optics, sandwich-mounted between the front and the heatsink, both made of aluminium. The result is an efficient product, with very little light dispersion, low light pollution and zero glare to players and spectators.

#### **ADVANTAGES**

- LSR silicone lenses: greater transparency than glass, resistance to high temperatures, anti-yellowing, resistance to oils and dust. 4 optics, wide, medium, narrow and hyper narrow.
- Body and front in aluminum to guarantee long life and resistance to atmospheric agents.
- Power supply integrated into the lamp body.
- High protection: FRONT SIDE LED IP68; DRIVER SIDE IP67.

## **OPTICS**

| ARROW OPTIC (C | 25°X 40° |
|----------------|----------|
|----------------|----------|

| Description         | SS96                                 | SS192                                |
|---------------------|--------------------------------------|--------------------------------------|
| Power               | 250W                                 | 500W                                 |
| Voltage             | 100÷305V AC 50/60Hz                  | 100÷305V AC 50/60Hz                  |
| PFC                 | ≥0.95                                | ≥0.95                                |
| Lightsource         | 96 NICHIA power LED                  | 192 NICHIA power LED                 |
| Brightness          | 32.000 lm                            | 64.000 lm                            |
| Color temperature   | 5000К /4000К                         | 5000K /4000K                         |
| Color rendering     | ≥80                                  | ≥80                                  |
| Lenses              | silicone                             | silicone                             |
| Optic               | MEDIUM, IPER NARROW,<br>NARROW, WIDE | MEDIUM, IPER NARROW,<br>NARROW, WIDE |
| Dimensions          | 330x300x115 mm                       | 660x300x115 mm                       |
| Material            | Aluminium/stainless steel/silicone   | Aluminium/stainless steel/silicone   |
| Insulation class    | ı                                    | I                                    |
| Weight              | 8 Kg                                 | 15.8 Kg                              |
| IP grade            | IP67/IP68                            | IP67/IP68                            |
| Working temperature | -30°C +50°C                          | -30°C +50°C                          |
| IK resistance grade | 10                                   | 10                                   |
| Working humidity    | 0÷98% R                              | 0÷98% R                              |
| Lifetime            | >60.000 h L80                        | >60.000 h L80                        |