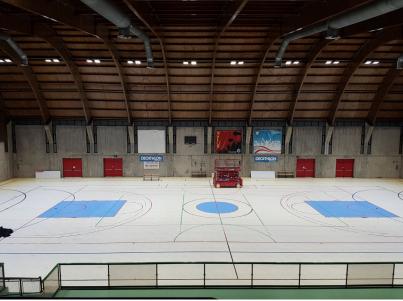

#### **APPLICATION**

**SS SPORT** is a line of professional LED floodlights for lighting stadiums and sports halls. It stands out for the use of silicone optics, sandwich-mounted between the front and the heatsink, both made of aluminium. The result is an efficient product, with very little light dispersion, low light pollution and zero glare to players and spectators.

#### **ADVANTAGES**

- LSR silicone lenses: greater transparency than glass, resistance to high temperatures, anti-yellowing, resistance to oils and dust. 4 optics, wide, medium, narrow and hyper narrow.
- Body and front in aluminum to guarantee long life and resistance to atmospheric agents.
- Power supply integrated into the lamp body.
- High protection: FRONT SIDE LED IP68; DRIVER SIDE IP67.