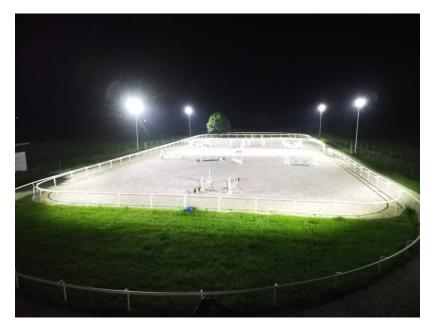

#### **APPLICATION**

**SS SPORT** is a line of professional LED floodlights for lighting stadiums and sports halls. It stands out for the use of silicone optics, sandwich-mounted between the front and the heatsink, both made of aluminium. The result is an efficient product, with very little light dispersion, low light pollution and zero glare to players and spectators.

#### **ADVANTAGES**

- LSR silicone lenses: greater transparency than glass, resistance to high temperatures, anti-yellowing, resistance to oils and dust. 4 optics, wide, medium, narrow and hyper narrow.
- Body and front in aluminum to guarantee long life and resistance to atmospheric agents.
- Power supply integrated into the lamp body.
- High protection: FRONT SIDE LED IP68; DRIVER SIDE IP67.