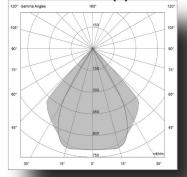

### MEDIUM OPTIC (A) 60°X 86°

## **OPTICS**

| ARROW OPTIC (C | 25°X 40° |
|----------------|----------|
|----------------|----------|

| Description         | SS96                                 | SS192                                |
|---------------------|--------------------------------------|--------------------------------------|
| Power               | 250W                                 | 500W                                 |
| Voltage             | 100÷305V AC 50/60Hz                  | 100÷305V AC 50/60Hz                  |
| PFC                 | ≥0.95                                | ≥0.95                                |
| Lightsource         | 96 NICHIA power LED                  | 192 NICHIA power LED                 |
| Brightness          | 32.000 lm                            | 64.000 lm                            |
| Color temperature   | 5000К /4000К                         | 5000K /4000K                         |
| Color rendering     | ≥80                                  | ≥80                                  |
| Lenses              | silicone                             | silicone                             |
| Optic               | MEDIUM, IPER NARROW,<br>NARROW, WIDE | MEDIUM, IPER NARROW,<br>NARROW, WIDE |
| Dimensions          | 330x300x115 mm                       | 660x300x115 mm                       |
| Material            | Aluminium/stainless steel/silicone   | Aluminium/stainless steel/silicone   |
| Insulation class    | ı                                    | I                                    |
| Weight              | 8 Kg                                 | 15.8 Kg                              |
| IP grade            | IP67/IP68                            | IP67/IP68                            |
| Working temperature | -30°C +50°C                          | -30°C +50°C                          |
| IK resistance grade | 10                                   | 10                                   |
| Working humidity    | 0÷98% R                              | 0÷98% R                              |
| Lifetime            | >60.000 h L80                        | >60.000 h L80                        |