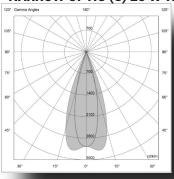

## **OPTICS**

| ARROW OPTIC (C | 25°X 40° |
|----------------|----------|
|----------------|----------|

| Description         | SS96                                 | SS192                                |
|---------------------|--------------------------------------|--------------------------------------|
| Power               | 250W                                 | 500W                                 |
| Voltage             | 100÷305V AC 50/60Hz                  | 100÷305V AC 50/60Hz                  |
| PFC                 | ≥0.95                                | ≥0.95                                |
| Lightsource         | 96 NICHIA power LED                  | 192 NICHIA power LED                 |
| Brightness          | 32.000 lm                            | 64.000 lm                            |
| Color temperature   | 5000К /4000К                         | 5000K /4000K                         |
| Color rendering     | ≥80                                  | ≥80                                  |
| Lenses              | silicone                             | silicone                             |
| Optic               | MEDIUM, IPER NARROW,<br>NARROW, WIDE | MEDIUM, IPER NARROW,<br>NARROW, WIDE |
| Dimensions          | 330x300x115 mm                       | 660x300x115 mm                       |
| Material            | Aluminium/stainless steel/silicone   | Aluminium/stainless steel/silicone   |
| Insulation class    | ı                                    | I                                    |
| Weight              | 8 Kg                                 | 15.8 Kg                              |
| IP grade            | IP67/IP68                            | IP67/IP68                            |
| Working temperature | -30°C +50°C                          | -30°C +50°C                          |
| IK resistance grade | 10                                   | 10                                   |
| Working humidity    | 0÷98% R                              | 0÷98% R                              |
| Lifetime            | >60.000 h L80                        | >60.000 h L80                        |