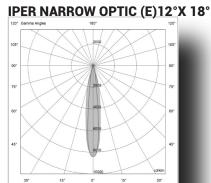

## **OPTICS**

| ARROW OPTIC (C | 25°X 40° |
|----------------|----------|
|----------------|----------|

| Description         | SS96                                 | SS192                                |
|---------------------|--------------------------------------|--------------------------------------|
| Power               | 250W                                 | 500W                                 |
| Voltage             | 100÷305V AC 50/60Hz                  | 100÷305V AC 50/60Hz                  |
| PFC                 | ≥0.95                                | ≥0.95                                |
| Lightsource         | 96 NICHIA power LED                  | 192 NICHIA power LED                 |
| Brightness          | 32.000 lm                            | 64.000 lm                            |
| Color temperature   | 5000К /4000К                         | 5000K /4000K                         |
| Color rendering     | ≥80                                  | ≥80                                  |
| Lenses              | silicone                             | silicone                             |
| Optic               | MEDIUM, IPER NARROW,<br>NARROW, WIDE | MEDIUM, IPER NARROW,<br>NARROW, WIDE |
| Dimensions          | 330x300x115 mm                       | 660x300x115 mm                       |
| Material            | Aluminium/stainless steel/silicone   | Aluminium/stainless steel/silicone   |
| Insulation class    | ı                                    | I                                    |
| Weight              | 8 Kg                                 | 15.8 Kg                              |
| IP grade            | IP67/IP68                            | IP67/IP68                            |
| Working temperature | -30°C +50°C                          | -30°C +50°C                          |
| IK resistance grade | 10                                   | 10                                   |
| Working humidity    | 0÷98% R                              | 0÷98% R                              |
| Lifetime            | >60.000 h L80                        | >60.000 h L80                        |